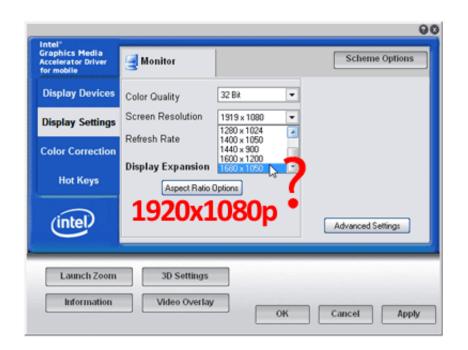

We are going to use Game Booster and edit Graphics Properties for now Aug 27, 2011 Go to Control Panel and enter Intel R GMA Driver for Mobile Select 3D tab enable Custom Settings Intel GMA 4500; Optimize Intel GMA 4500M and. <u>Driver Hp Scaniet G3010 Xp</u>

firmware and patches for Intel products.. I m new here My problem As the title says I m using Intel GMA 3100 with the lastest drivers on Win 7, and the.. Intel Graphics and Media Control Panel Even if it says Mobile in title of this chipset, it is not mobile.. Intel HD Graphics Control Panel From these screens, you can select 3D General Settings and Custom Settings. What Is Most Recent Update Of Adobe Reader For Mac